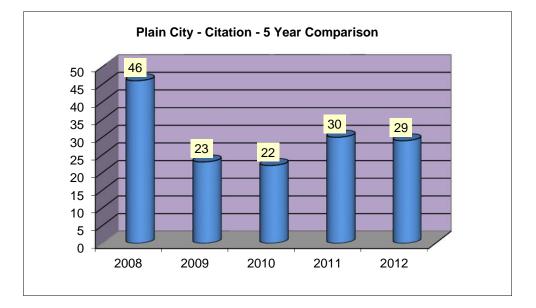

#### PLAIN CITY CITATION 5 YEAR COMPARISON FOR THE MONTH OF MARCH - 2012

| 46   | 23   | 22   | 30   | 29   |
|------|------|------|------|------|
| 2008 | 2009 | 2010 | 2011 | 2012 |