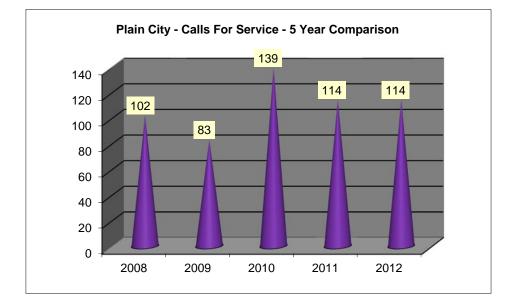

### PLAIN CITY \*CALLS FOR SERVICE FOR THE MONTH OF MARCH 2012

\*Calls that were received at our dispatch center and officers were dispatched out 102 83 139 114 114 2008 2009 2010 2011 2012